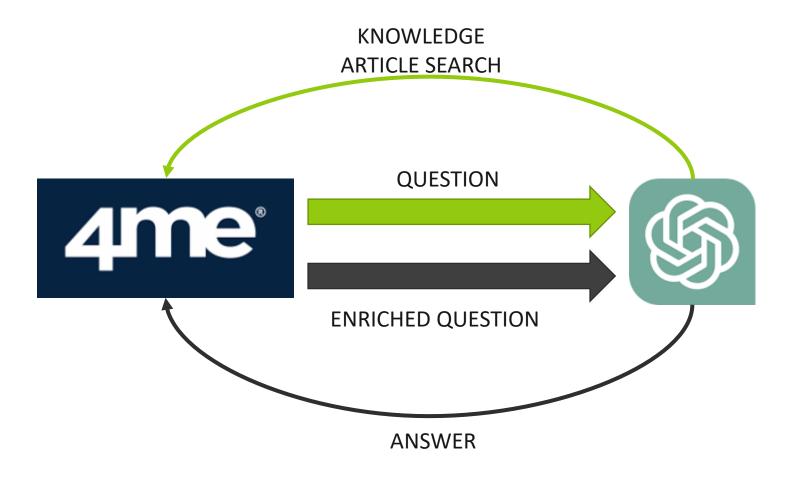

#### How does it work?

- chatGPT is doesn't learn
- Your data is only available for your account
- It cannot be used by others.