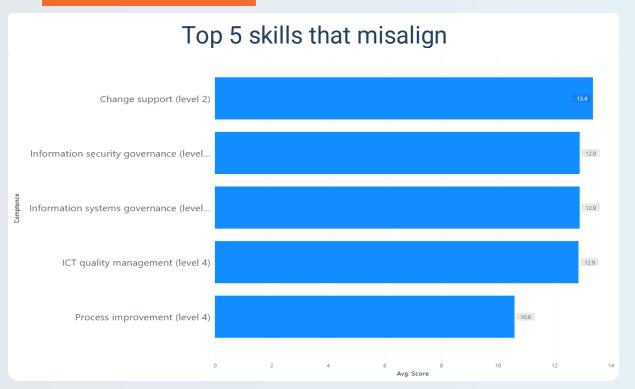

875

**Assessments** 

116

Countries

**Overall** 

Scoring performance **1** Top 5

**Highest** scoring skills **↓ Top 5** 

Lowest scoring skills

#### **Astride - ITSM breakdown**