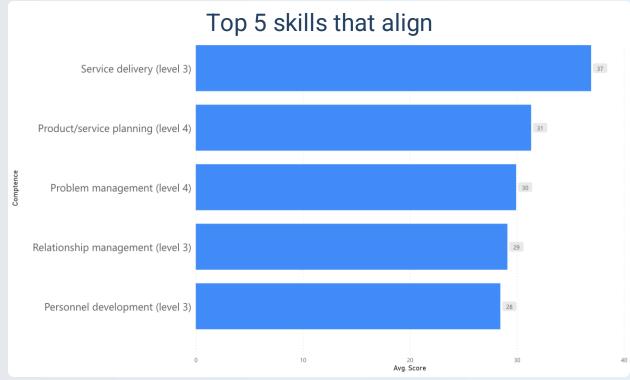

875

**Assessments** 

116

Countries

**Overall** 

Scoring performance **1** Top 5

**Highest** scoring skills **↓ Top 5** 

Lowest scoring skills

#### **Astride - ITSM breakdown**